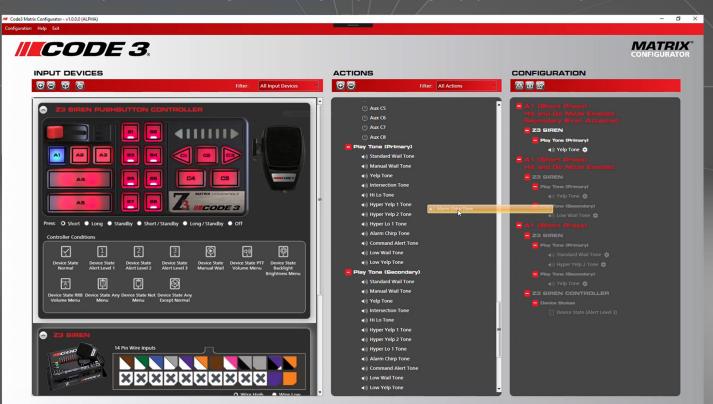

#### INTUITIVE.

An industry first - Click. Drag. Drop. Program your emergency system without your IT department.

### CUSTOMIZABLE.

Quickly customize your entire emergency system. Trigger flash patterns and siren tones from data pulled from your vehicle's CAN system like high beams or driver side door open.