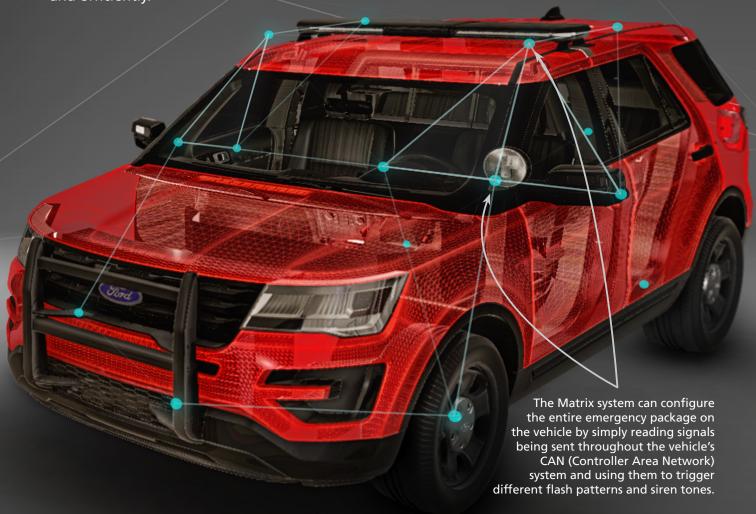

#### SYSTEM

Whether it's a high-speed pursuit or a routine stop, running code requires an officer's full attention. Their lives and the lives of the citizens they protect depend on their quick, decisive actions. Command the attention of pedestrians and motorists with customized, intelligent technology that automates the driver's emergency warning needs.

Introducing Code 3's latest emergency safety innovation – the Matrix: **Easy. Intuitive. Customizable.** The Matrix is an emergency vehicle system that programs police vehicle lights and sirens quickly and efficiently.

### CUSTOMIZABLE.

Quickly customize your entire emergency system. Trigger flash patterns and siren tones from data pulled from your vehicle's CAN system like high beams or driver side door open.